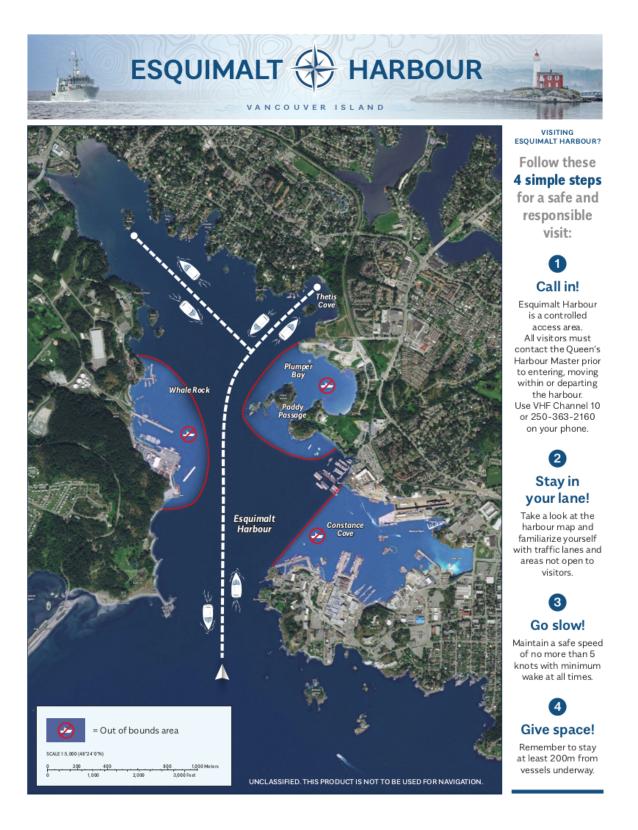

## Movement Rules for Esquimalt Harbour

Good day,

I am reaching out on behalf of CFB Esquimalt requesting your assistance with helping us educate visitors to the Esquimalt Harbour. Attached is a graphic that shows a map of the harbour with movement rules.

We are sending this to you as we are finding a lot of people are unaware of the rules regarding the movements within the harbour, which is a safety concern. We are asking for your cooperation with sharing this graphic as it will ensure everyone has a safe visit in the harbour while protecting the various ongoing work including diving operations, construction, and other military operations.