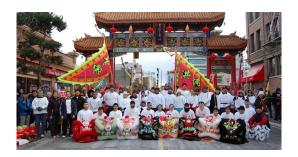

### **Recorded Displays**

Wong Sheung Kung Fu Club

The Hung Fut club has an incredibly rich history with deep roots in the community. See traditional Kung Fu and Lion Dancing.

Dennis Minaker:

Renowned Victoria Entertainer/Historian and author of "The Gorge of Summers Gone" brings history to life, showcasing the amazing Gorge Waterway's rich and colourful past.

John Adams:

John Adams is an expert on local Chinese history and is a proud proponent of the Victoria
Chinatown Museum.