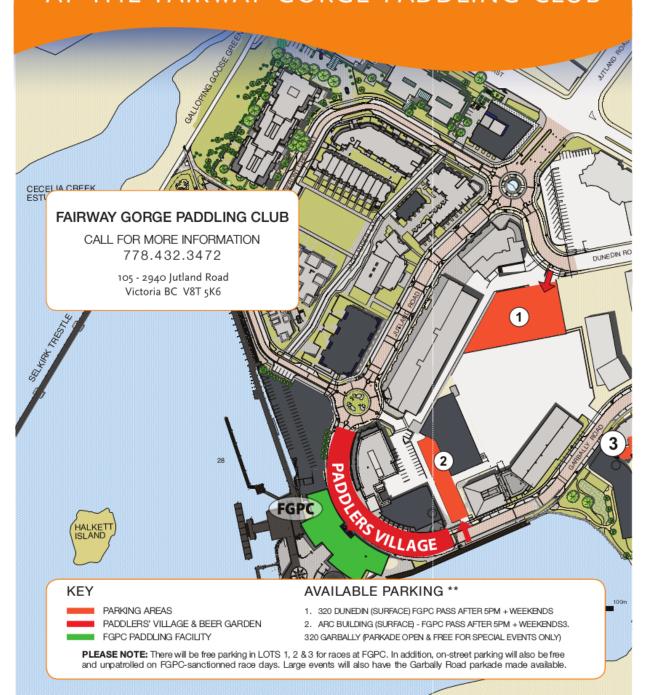

Parking will be free in the large parkade at the end of Garbally Road (close to Bridge Street, see "3" on the accompanying parking map below) -- with enough room for all cars. Please use this parkade unless you have an overheight vehicle. Jutland Road in front of the club will be blocked off to make room for Paddlers' Village and will not be available for parking.

# EVENT PARKING AT THE FAIRWAY GORGE PADDLING CLUB

2021 FGPC Splash Dash Race Schedule