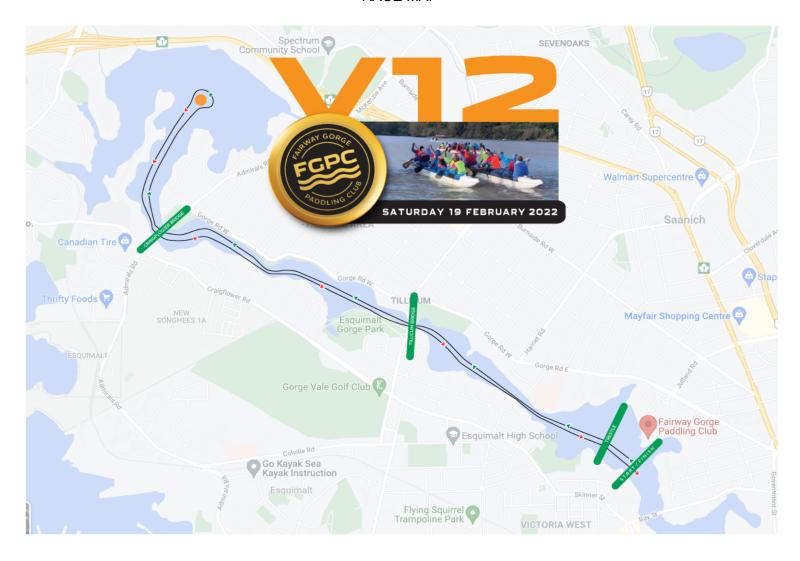

## RACE SCHEDULE (V3) ATTACHED BELOW

**Race Description:** 10km double-hull (v12) starting from FGPC docks, heading north under the Selkirk Trestle, under Tillicum Bridge, under Craigflower Bridge and then another 1km north to a large turn buoy placed at the 5km mark before turning, "ama-side," before returning south under Craigflower and Tillicum bridges, the Trestle and then across the finish line between FGPC's south dock and the lateral beacon at Sister Rocks (see RACE MAP below). Tide profile is made available in this document as well (see below).

#### **RACE MAP**