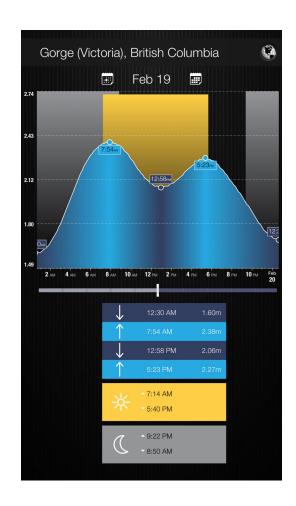

Masters (49+) |
| PROCS Powell River GM                  | Powell River Outrigger Canoe Society | Powell River | Mixed | Masters (59+) |
| HEAT 3 - 2PM                           |                                      |              |       |               |
| SNCC Star Nation                       | Star Nation Canoe Club               | Chilliwack   | Mixed | Open          |
| FGPC Performance Blue                  | Fairway Gorge Paddling Club          | Victoria     | Mixed | Open          |
| FGPC Performance Orange                | Fairway Gorge Paddling Club          | Victoria     | Mixed | Open          |
| Geronimo                               | Geronimo                             | Brntwd Bay   | Men   | Open          |

#### **RACE MAP**



## TIDE PROFILE (FOR 19 FEB 2022)