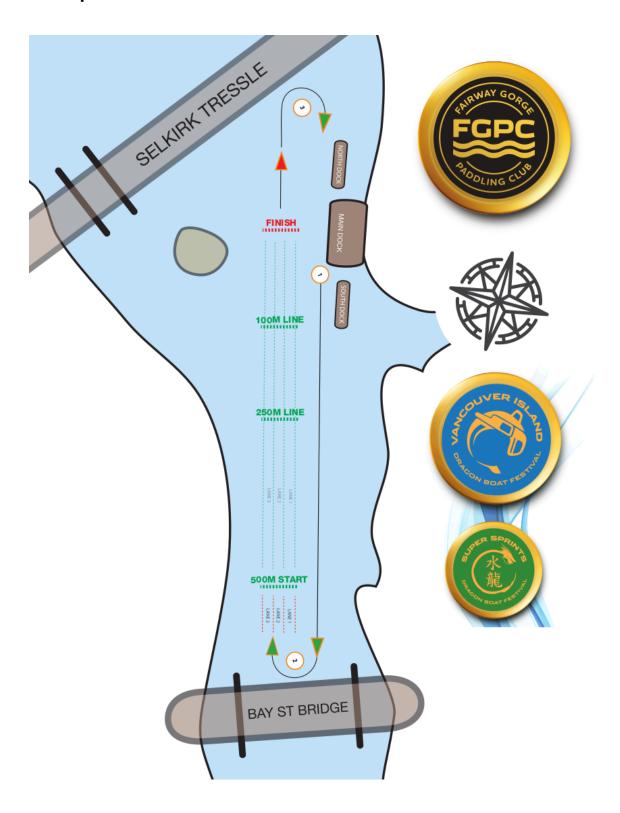

of paddle sports with people of all ages and abilities. Concentrating on paddling sports, FGPC strives to encourage participation, personal challenge and the pursuit of excellence. FGPC broadens access to sport by offering a range of coached training programs and dynamic community events.



- PARKING AREAS 1. 320 DUNEDIN (SURFACE) FGPC PASS AFTER 5PM + WEEKENDS
- PADDLERS' VILLAGE & BEER GARDEN 2. ARC BUILDING (SURFACE) - FGPC PASS AFTER 5PM + WEEKENDS3. FGPC PADDLING FACILITY 320 GARBALLY (PARKADE OPEN & FREE FOR SPECIAL EVENTS ONLY)

PLEASE NOTE: There will be free parking in LOTS 1, 2 & 3 for races at FGPC. In addition, on-street parking will also be free and unpatrolled on FGPC-sanctionned race days. Large events will also have the Garbally Road parkade made available.

## Race Map