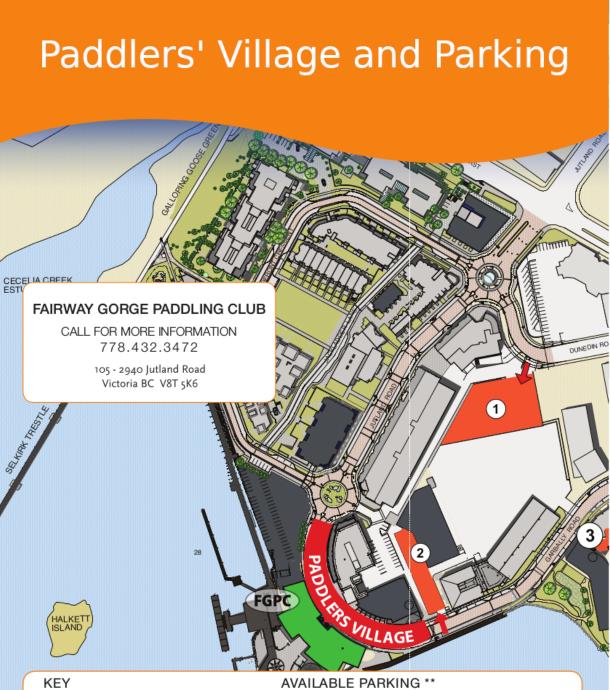

#### Race Date and Location:

Sunday 7 May 2023

Fairway Gorge Paddling Club DOCKSIDE / 105-2940 Jutland Road, Victoria BC Tel.778-432-3472

Email: info@fgpaddle.com Website: www.fgpaddle.com

**Parking** will be free in the large parkade at the end of Garbally Road (close to Bridge Street, see "3" on the accompanying parking map below) -- with enough room for all cars. Please use this parkade unless you have an overheight vehicle. See "Paddlers' Village and Parking" map below.

#### Paddlers' Village

FGPC is supplying a pre-rigged Paddlers' Village consisting of club-owned 10X10 tents for each team along the Jutland Road block adjacent to the race site. See the "Paddlers' Village and Parking" map below for the location of the Paddlers' Village. Please be careful with these tents; teams will be responsible for any damage resulting from excessive weight or modifications done to the tents. Paddlers Village tents will be assigned based at 8am team check-in, first-come-first-served . Please note that this is a residential area, so keep music and other amplified sound to a minimum.

- PARKING AREAS 1. 320 DUNEDIN (SURFACE) FGPC PASS AFTER 5PM + WEEKENDS
- PADDLERS' VILLAGE & BEER GARDEN 2. ARC BUILDING (SURFACE) - FGPC PASS AFTER 5PM + WEEKENDS3. FGPC PADDLING FACILITY 320 GARBALLY (PARKADE OPEN & FREE FOR SPECIAL EVENTS ONLY)

PLEASE NOTE: There will be free parking in LOTS 1, 2 & 3 for races at FGPC. In addition, on-street parking will also be free and unpatrolled on FGPC-sanctionned race days. Large events will also have the Garbally Road parkade made available.